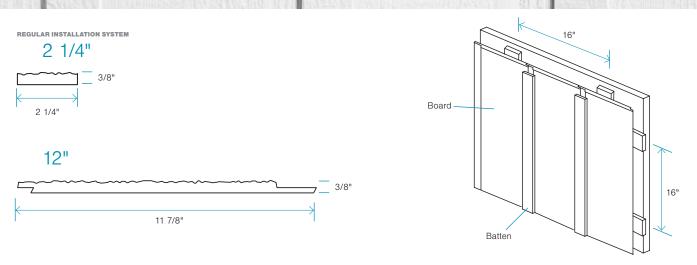

| NOMINAL<br>DIMENSION | INSTALLATION<br>SYSTEM | SUBSTRATE | FINISH   | ACTUAL<br>DIMENSIONS  | NOMINAL<br>THICKNESS* | CONVERSION FACTOR<br>FT <sup>2</sup> TO PIECES | INSTALLATION |
|----------------------|------------------------|-----------|----------|-----------------------|-----------------------|------------------------------------------------|--------------|
| 12"<br>(30.48 cm)    | Hidden<br>fasteners    | HDF       | Textured | 11 7/8"<br>(30.16 cm) | 3/8"<br>(9.53 mm)     | 11 ft <sup>2</sup>                             | Vertically   |
| 2 1/4"<br>(5.72 cm)  | Regular                | HDF       | Textured | 2 1/4"<br>(5.72 cm)   | 3/8"<br>(9.53 mm)     | -                                              | Vertically   |