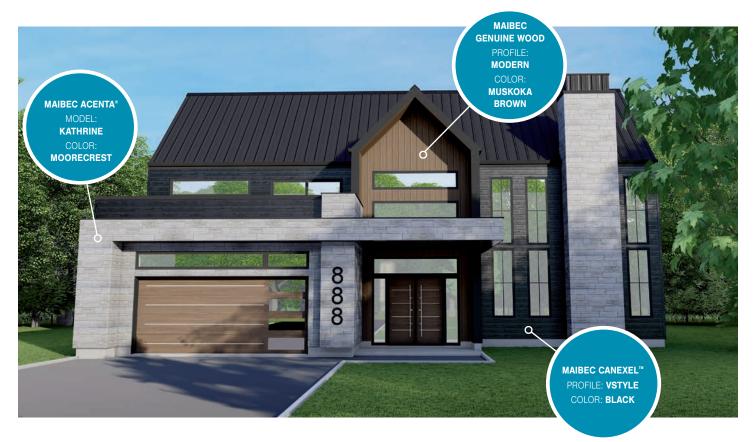

## **Maibec Acenta**<sup>®</sup>

Fastened stone veneer

## A FASTEN STONE VENEER SOLUTION IDEAL FOR ENHANCING THE CHARACTER OF YOUR HOME.

- · Finished look inspired by traditional masonry
- · Rich in patterns and colours
- No mortar, no glue
- · Designed to be installed by the same applicators who install your exterior siding

**Maibec Acenta**<sup>®</sup> Fastened stone veneer