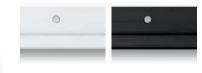

## ACCESSORIES

SILLS 20 in-Length Available in white and gray

LIGHT FIXTURE Available in white and gray

**STARTING STRIP** 10 ft-Length Available in white and black

For additional information please contact your local Maibec representative.