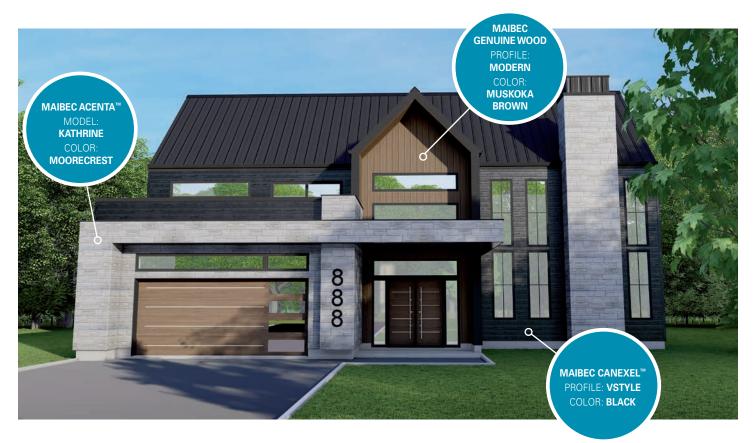

## **MODELS AND COLORS**

Kathrine

MOORECREST

Rosa

ALMOND

Colors juxtaposed on a textured cement base to achieve that sought-after natural stone look. Rich variations that give each project its own unique personality.