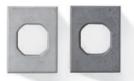

## ACCESSORIES

SILLS 20 in-Length Available in white and gray

LIGHT FIXTURE Available in white and gray

**STARTING STRIP** 10 ft-Length Available in white and black

For additional information please contact your local Maibec representative.