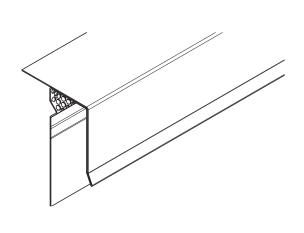

## Ventilated "J" Strip

| FINISH | ACTUAL DIMENSIONS | LENGTH | INSTALLATION                                |
|--------|-------------------|--------|---------------------------------------------|
| Steel  | 1 7/8" x 2 3/4"   | 10′    | Siding installed horizontally or vertically |

## **General Specifications**

Ventilated steel strip ensuring proper ventilation at the tops of walls, under windows and between storeys. For use with ventilated strips at the bottoms of walls. Open at 50%, the perforated pattern ensures proper ventilation and drainage while preventing rodents and certain insects from getting in behind the siding. Seals the roof space to prevent moisture infiltration.