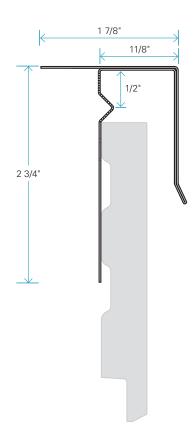

## Ventilated "J" Strip

| FINISH | ACTUAL DIMENSIONS | LENGTH | INSTALLATION                                |
|--------|-------------------|--------|---------------------------------------------|
| Steel  | 1 7/8" x 2 3/4"   | 10′    | Siding installed horizontally or vertically |

## **General Specifications**

Ventilated steel strip ensuring proper ventilation at the tops of walls, under windows and between storeys. For use with ventilated strips at the bottoms of walls. Open at 50%, the perforated pattern ensures proper ventilation and drainage while preventing rodents and certain insects from getting in behind the siding. Seals the roof space to prevent moisture infiltration.