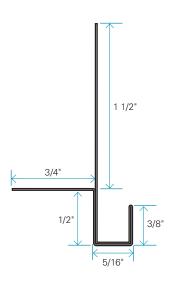

# Ventilated Starter Strip

| FINISH           | ACTUAL DIMENSIONS | LENGTH | INSTALLATION                  |
|------------------|-------------------|--------|-------------------------------|
| Galvanized steel | 3/4" × 2"         | 10'    | Siding installed horizontally |

## **General Specifications**

Galvanized steel ventilated strip for horizontal siding. Open at 50%, the perforated pattern ensures proper ventilation and drainage of the wall while preventing rodents and certain insects from getting in behind the siding.